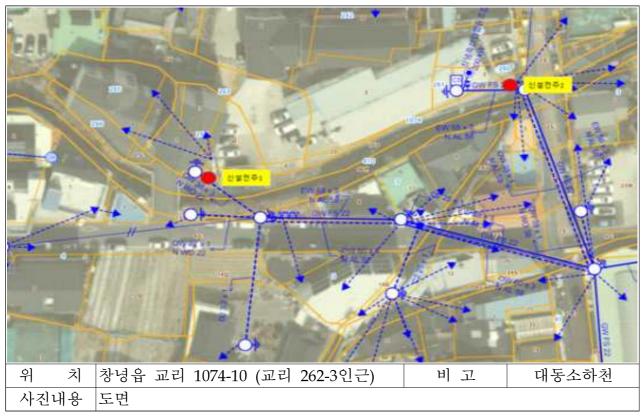

| 시행자             | 상호 및 명칭      |                    | 한국전력공/       | 사 창녕지사 |               |
|-----------------|--------------|--------------------|--------------|--------|---------------|
| (점용ㆍ사용자)        | 대표자<br>(성 명) |                    | 주소           | 경남 창녕  | 군 창녕읍 남창녕로 71 |
| <br>ح           | 하천명          | 대동소하천              |              |        |               |
|                 | 위치           | 창녕군 창녕읍 교리         | 1074-10      |        |               |
| 공사<br>(점용 • 사용) | 면적           | 1 m²               | 폐천부지(/<br>예상 |        | m²            |
| 개요              | 기간           | 2024. 6. 10. ~ 203 | 33. 12. 31.  |        |               |
|                 | 목적 및 사유      | 전주 설치              |              |        |               |

2024년 6월 18일

창 녕 군 수