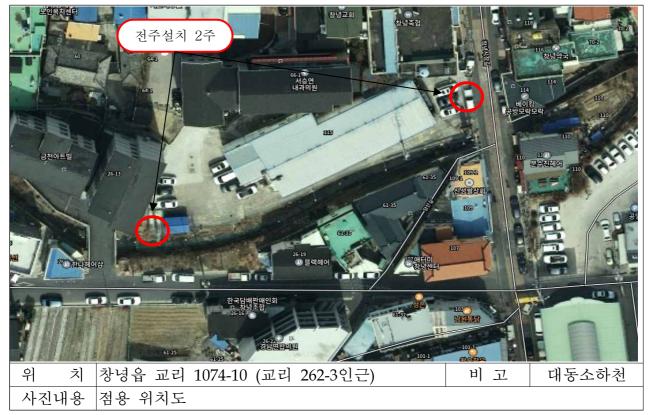

합니다.

| 시행자             | 상호 및 명칭      |                    | 한국전력공/       | 사 창녕지사 |               |
|-----------------|--------------|--------------------|--------------|--------|---------------|
| (점용ㆍ사용자)        | 대표자<br>(성 명) |                    | 주소           | 경남 창녕  | 군 창녕읍 남창녕로 71 |
| <br>ح           | 하천명          | 대동소하천              |              |        |               |
|                 | 위치           | 창녕군 창녕읍 교리         | 1074-10      |        |               |
| 공사<br>(점용 • 사용) | 면적           | 1 m²               | 폐천부지(/<br>예상 |        | m²            |
| 개요              | 기간           | 2024. 6. 10. ~ 203 | 33. 12. 31.  |        |               |
|                 | 목적 및 사유      | 전주 설치              |              |        |               |

2024년 6월 18일

창 녕 군 수